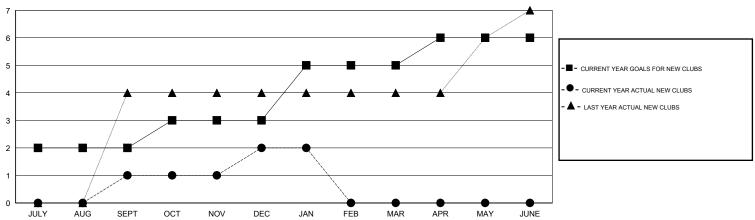

## GMT: KAMLESH JAIN LOCATION INDIA GMT CA 6

|               |                  | Clubs            |                  |                  | Members               |                    |                                     |                    |                  |
|---------------|------------------|------------------|------------------|------------------|-----------------------|--------------------|-------------------------------------|--------------------|------------------|
|               | RESUL            | TS FOR 2014-2015 |                  |                  | RESULTS FOR 2014-2015 |                    |                                     |                    |                  |
| QUARTER       | NEW CLUB<br>GOAL | NEW CLUBS        | DROPPED<br>CLUBS | NET<br>GAIN/LOSS | QUARTER               | NEW MEMBER<br>GOAL | CHARTER AND<br>NEW MEMBERS<br>ADDED | DROPPED<br>MEMBERS | NET<br>GAIN/LOSS |
| JULY/AUG/SEPT | 2                | 1                | 0                | 1                | JULY/AUG/SEPT         | 90                 | 107                                 | 418                | -311             |
| OCT/NOV/DEC   | 1                | 1                | 2                | -1               | OCT/NOV/DEC           | 50                 | 80                                  | 159                | -79              |
| JAN/FEB/MAR   | 2                | 0                | 0                | 0                | JAN/FEB/MAR           | 50                 | 16                                  | 4                  | 12               |
| APR/MAY/JUNE  | 1                | 0                | 0                | 0                | APR/MAY/JUNE          | 40                 | 0                                   | 0                  | 0                |

## GOALS AND ACTUAL NEW CLUBS CUMULATIVE