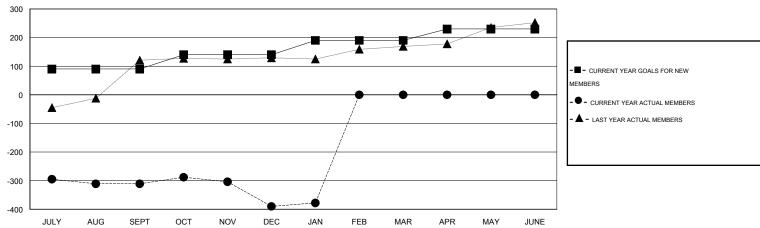

## GMT: KAMLESH JAIN LOCATION INDIA GMT CA 6

|               |                  | Clubs            |                  |                  | Members               |                    |                                     |                    |                  |
|---------------|------------------|------------------|------------------|------------------|-----------------------|--------------------|-------------------------------------|--------------------|------------------|
|               | RESUL            | TS FOR 2014-2015 |                  |                  | RESULTS FOR 2014-2015 |                    |                                     |                    |                  |
| QUARTER       | NEW CLUB<br>GOAL | NEW CLUBS        | DROPPED<br>CLUBS | NET<br>GAIN/LOSS | QUARTER               | NEW MEMBER<br>GOAL | CHARTER AND<br>NEW MEMBERS<br>ADDED | DROPPED<br>MEMBERS | NET<br>GAIN/LOSS |
| JULY/AUG/SEPT | 2                | 1                | 0                | 1                | JULY/AUG/SEPT         | 90                 | 107                                 | 418                | -311             |
| OCT/NOV/DEC   | 1                | 1                | 2                | -1               | OCT/NOV/DEC           | 50                 | 80                                  | 159                | -79              |
| JAN/FEB/MAR   | 2                | 0                | 0                | 0                | JAN/FEB/MAR           | 50                 | 16                                  | 4                  | 12               |
| APR/MAY/JUNE  | 1                | 0                | 0                | 0                | APR/MAY/JUNE          | 40                 | 0                                   | 0                  | 0                |

## GOALS AND ACTUAL MEMBERS CUMULATIVE

| DROPPED CLUBS: 2  DROPPED MEMBERS |         | 30 CLUBS OF 72 ADDED 1 OR MORE NEW MEMBERS | GENDER DISTRIBUT  MALE  FEMALE | TION<br>1,615 (82.40%)<br>345 (17.60%) |     |
|-----------------------------------|---------|--------------------------------------------|--------------------------------|----------------------------------------|-----|
| DECEASED                          | 3<br>35 | CLICK HERE FOR HEALTH                      | FAMILY UNIT MEMBERS            |                                        | 423 |
| OTHER                             | 543     | ASSESSMENT DATA                            | HEAD OF HOUSEHOLD              |                                        | 207 |
| TOTAL                             | 581     |                                            | NON-HEAD OF HOUSEHOLD          | )                                      | 216 |